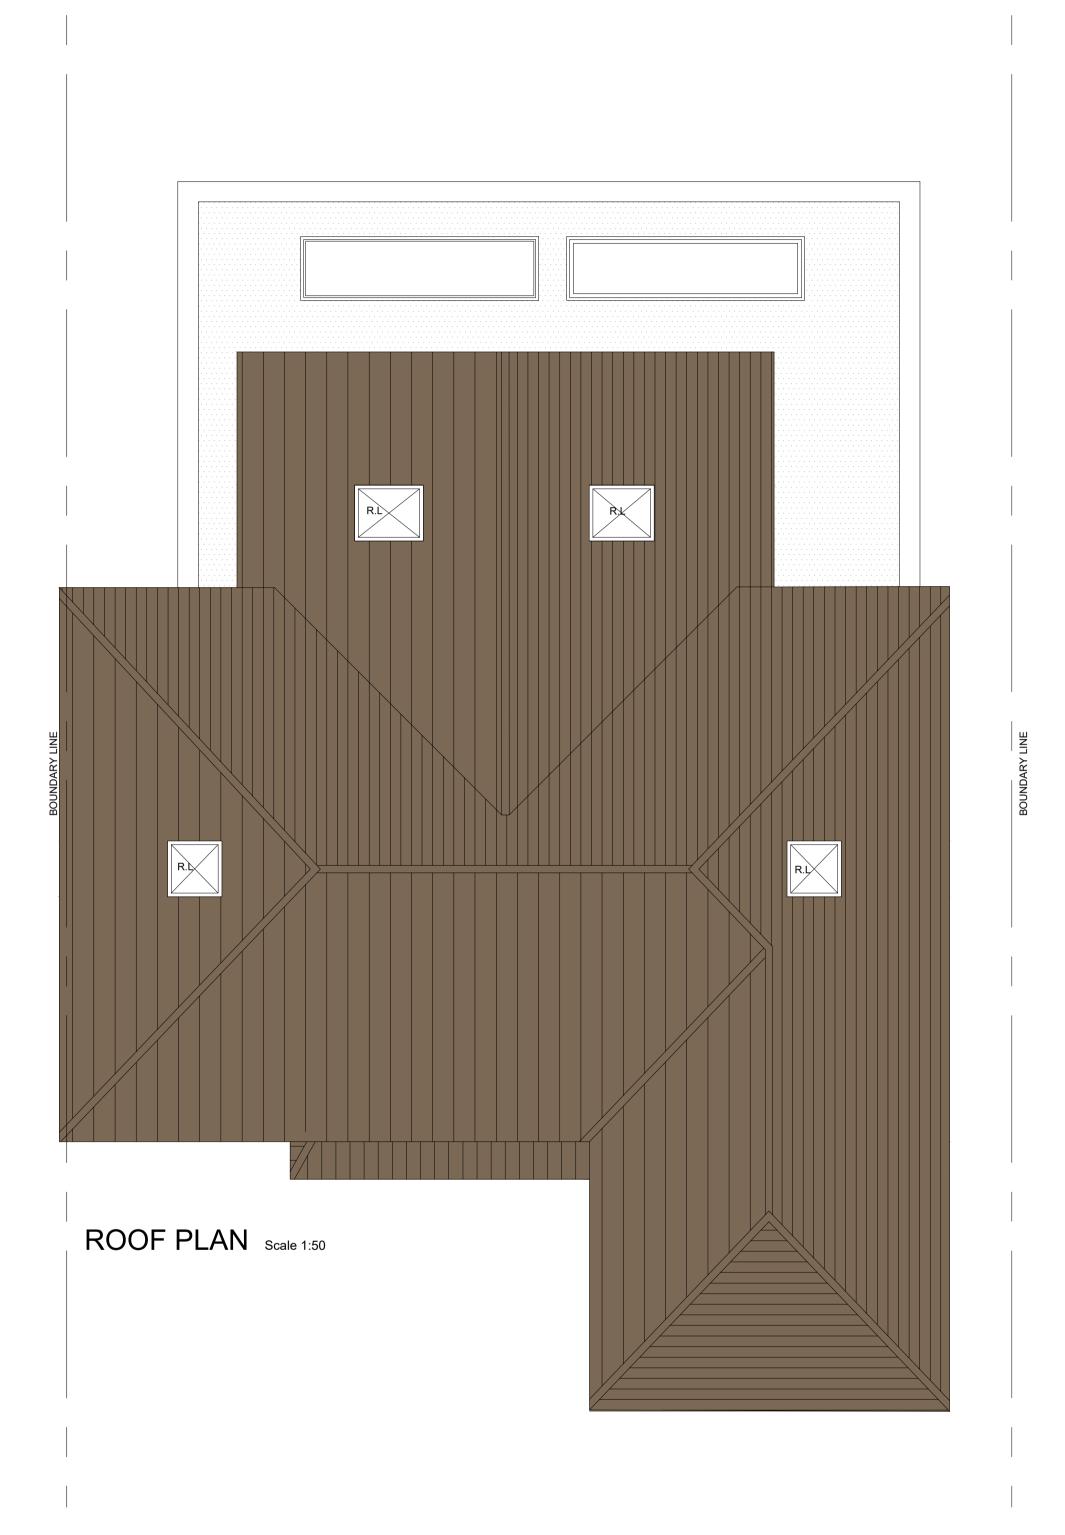

The contractor is to check and verify all building and site dimensions, levels, and sewer invert levels at connection points before work starts. This drawing must be read with and checked against any structural or other specialist drawings provided. Any discrepancies found on this drawing are to be notified to STONE ME! DESIGN LTD prior to commencement of work. The contractor is to comply in all respects with the current Building Regulations whether or not specifically stated on these drawings. This drawing is not intended to show details of foundations or ground conditions. Each area of ground relied upon to support the structure depicted must be investigated by the contractor and suitable methods of foundations provided. This drawing is to be read in conjunction with all other standard