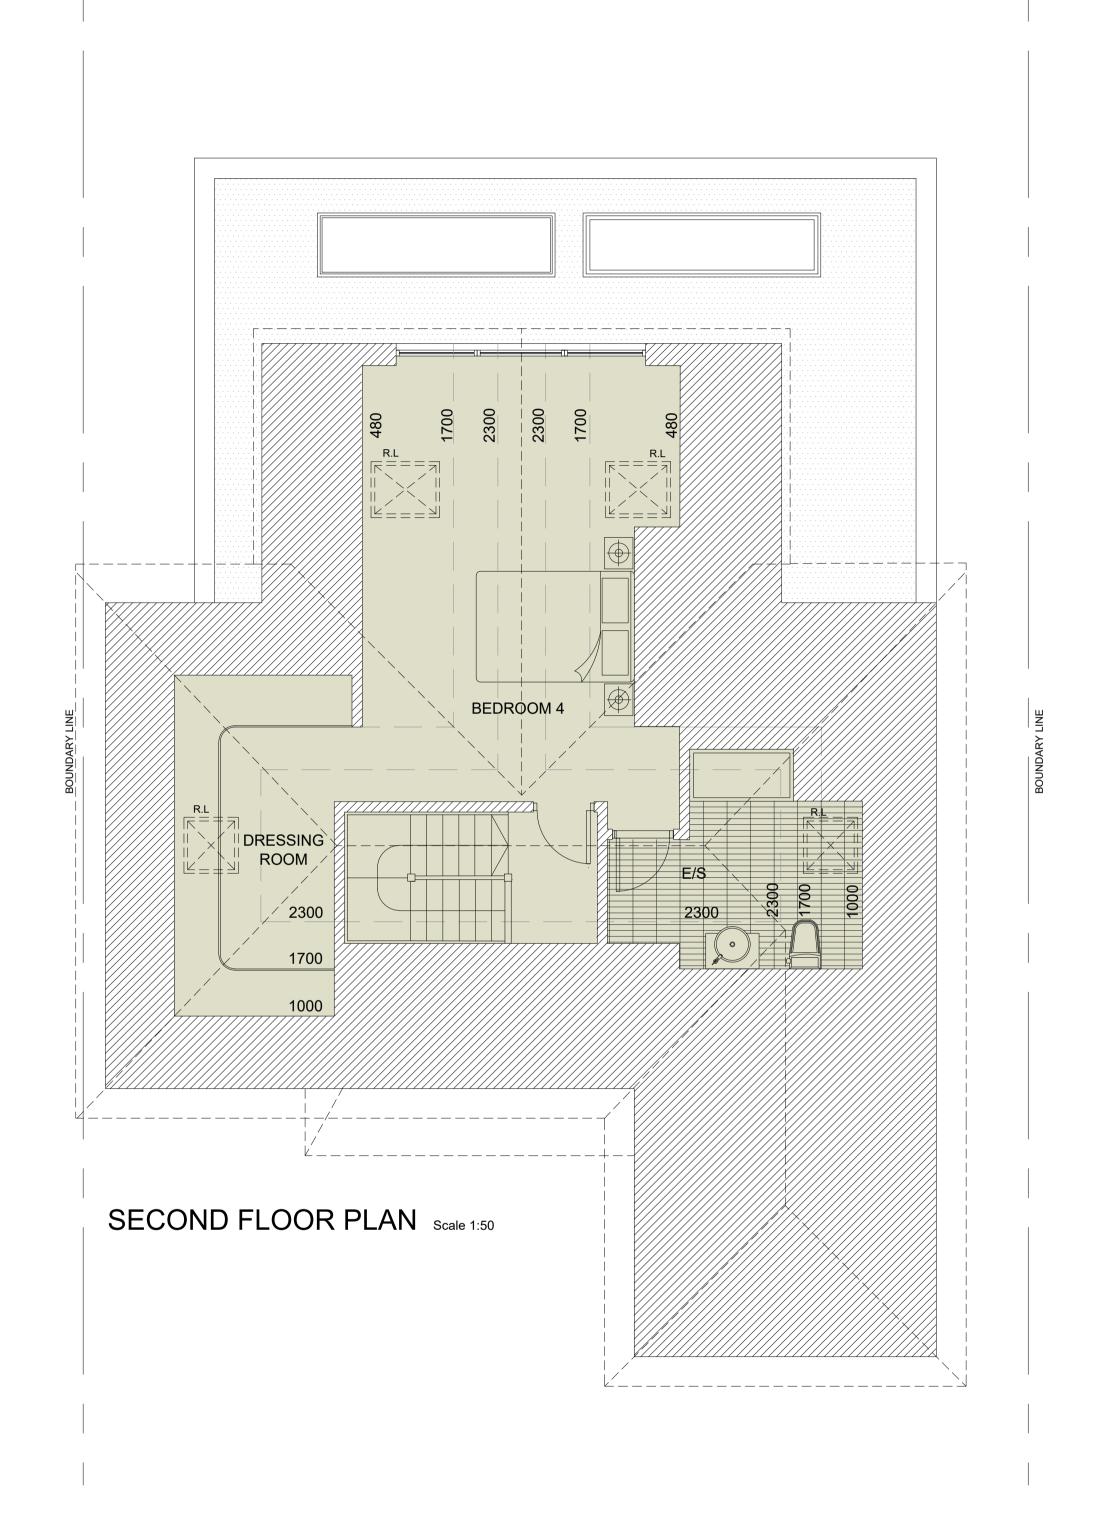

The contractor is to check and verify all building and site dimensions, levels, and sewer invert levels at connection points before work starts. This drawing must be read with and checked against any structural or other specialist drawings provided. Any discrepancies found on this drawing are to be notified to STONE ME! DESIGN LTD prior to commencement of work. The contractor is to comply in all respects with the current Building Regulations whether or not specifically stated on these drawings. This drawing is not intended to show details of foundations or ground conditions. Each area of ground relied upon to support the structure depicted must be investigated by the contractor and suitable methods of foundations provided. This drawing is to be read in conjunction with all other standa